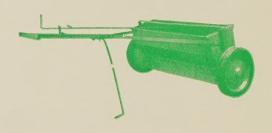

### FOR ALL-PURPOSE USE

MODEL M361-SD - With Semi-Pneumatic Tires, Stainless Steel Agitator and Hopper Bottom. Differential Action.

(Capacity 100-120 lbs.)

36" Wide - Weight 70 lbs. ...... \$49.00